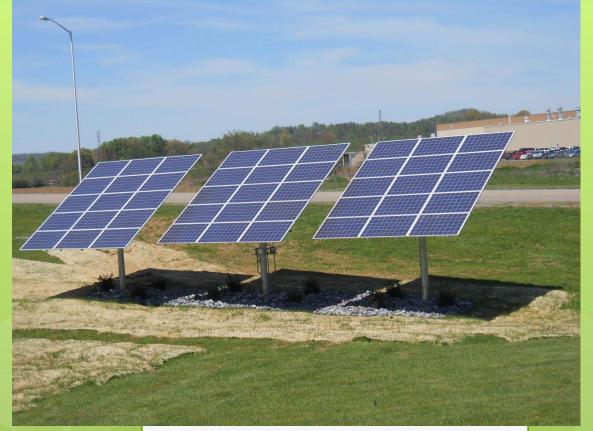

## Universal Companies Abingdon, VA

4kW Solar PV Awning 10kW Solar PV System 20,000kWh Annually